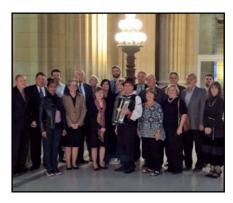

### C-RS Cleveland Celebrates Carpatho-Rusyn Day

The Cleveland chapter celebrated Carpatho-Rusyn Day in North America on October 26, 2017 by hanging the Rusyn flag over Cleveland City Hall. Several local government officials read Rusyn proclamations. In 2010, the Carpatho-Rusyn Consortium of North America designated the October 26th date to commemorate the gathering in 1918 in Philadelphia, where Carpatho-Rusyns were recognized for the first time as a distinct nationality by members of the Mid –European Union and the United States.

Today, chapter members and guests from many other nationalities listened to guest speaker Michale Skindell recount stories of his immigrant great grandparents, some of whom were Rusyn. Member Tom Katrenich entertained the guests before and after the presentations with his toe-tapping accordion music, The program was arranged by chapter member Laurel Tombazzi. Guests representing other nationalities such as Poland and Lithuania joined in the celebration.