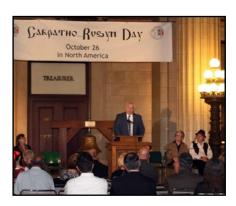

### C-RS Cleveland Celebrates Carpatho-Rusyn Day

The Cleveland chapter celebrated Carpatho-Rusyn Day in North America on October 26, 2017 by hanging the Rusyn flag over Cleveland City Hall. Several local government officials read Rusyn proclamations. In 2010, the Carpatho-Rusyn Consortium of North America designated the October 26th date to commemorate the gathering in 1918 in Philadelphia, where Carpatho-Rusyns were recognized for the first time as a distinct nationality by members of the Mid –European Union and the United States.

Today, chapter members and guests from many other nationalities listened to guest speaker Michale Skindell recount stories of his immigrant great grandparents, some of whom were Rusyn. Member Tom Katrenich entertained the guests before and after the presentations with his toe-tapping accordion music, The program was arranged by chapter member Laurel Tombazzi. Guests representing other nationalities such as Poland and Lithuania joined in the celebration.