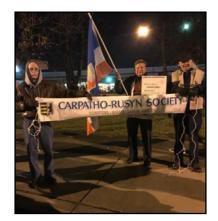

### C-RS Youngstown Participates in Annual Christmas Parade

The Youngstown Chapter as part of the Simply Slavic group marched in downtown Youngstown for the annual Christmas

parade Friday, December 1st. It is part of the chapter's efforts for community outreach. The Youngstown Chapter wishes all our brother chapters and their members a very Merry Christmas and a Happy New Year.