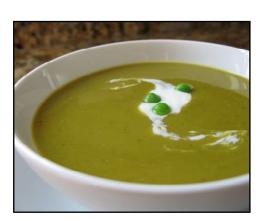

## Green Split Pea Soup (Horochova Polivka) Recipe

Ingredients:

- 1 pound dry green split peas
- 1 onion, diced
- 1 celery stalk, diced
- Salt/pepper

Soak peas in cold water overnight. Drain and add 6 to 7 cups water, onion and celery. Bring to a boil, skim the starch that comes to top from time to time.

Lower heat and simmer for 2-3 hours. Stir to prevent sticking. Add more water for desired thickness. Season to taste with salt and pepper.

Zaprashka (soup thickener)

4 tablespoons oil 4 tablespoon flour

In a medium skillet heat oil, add flour gradually and stir constantly until browned. Add to soup mixture and stir well.

Note: 1 pound baby lima beans (dry) may be substituted for the peas.