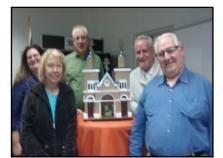

### C-RS Eastern PA hosts "Tales of the Guba"

On November 18, the Eastern PA chapter hosted at Penn State Schuylkill campus an engrossing and informative presentation, "Tales of the Guba" by Dr. Nicole Andel and Dr. Harold Aurand. Dr. Andel and Dr. Aurand presented their extensive research on this holiday custom which was well received by all present. The research done by the presenters focused on the connection between Krampus and St. Nicholas in Western Slovakian house performances and medieval religious drama.

Those in attendance were fascinated to hear of the Rusyn tradition, dating back centuries of the Bethlehem carolers accompanied by the unruly shepherd, Guba making home visits on Christmas Eve. The Guba being the oldest shepherd and wearing a scary mask, is the main character and comedian. In days of old, these local carolers dressed as angels and shepherds, carried a Nativity Shrine and went door to door. After being invited into homes, they enacted the Christmas play and sang Christmas carols.

Amazingly, today this tradition continues in St. Claire with the Guba, Steve Laychock and a caroler at our presentation. Brought for all to see was a replica of the Nativity Shrine which is carried door to door and placed on the dining room table while the carolers and Guba perform. The enthralled audience, numbering over 40, had many questions to ask the Guba and the presenters. Coffee and donuts and mingling of those present followed the engaging presentation and made for a truly enjoyable afternoon.